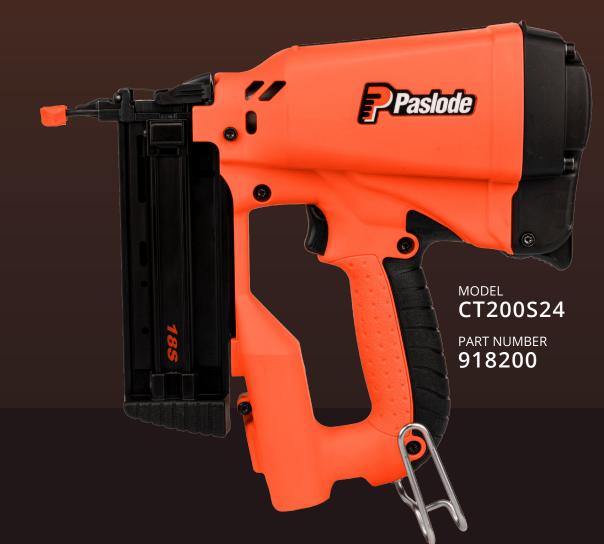

# FINISHIT

# Paslode CORDLESS 18GA STRAIGHT BRAD FINISH NAILER

MANEUVERABLE

Compact design allows access to tight spaces where others can't.

LIGHTWEIGHT Paslode's fuel system makes the tool the lightest cordless brad nailer on the market.

### RELIABLE

The power of fuel drives nails to a consistent depth from the first shot to the last.

### FUEL CELL AND BATTERY SYSTEM DRIVES SUPERIOR POWER AND PERFORMANCE